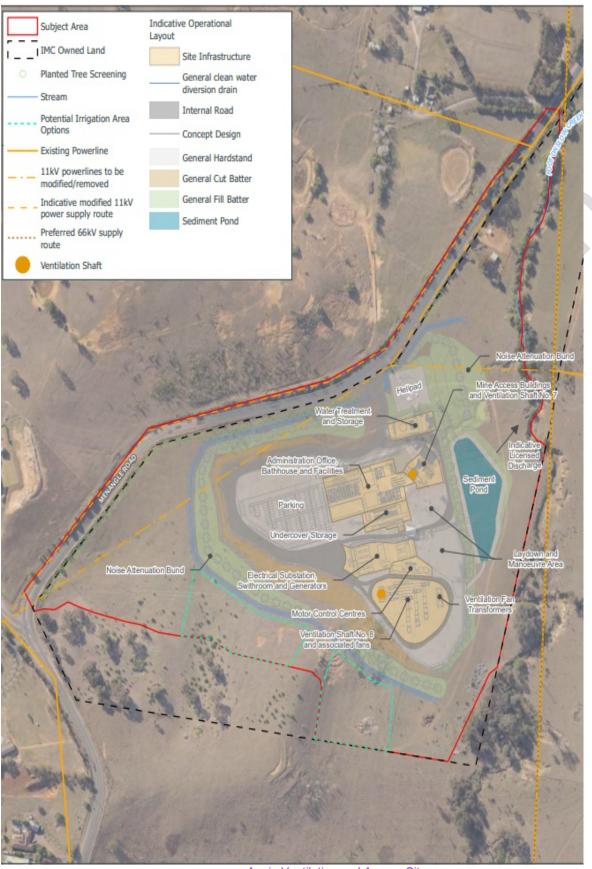

#### **DEFINITIONS**

Appin Mine Ventilation and Access Site Appin Mine Ventilation works

Ventilation and access site located at 345 Menangle Road, Menangle

and Access Site early

Site establishment, demolition of buildings and structures, removal and erection of fencing, installation of erosion and sediment controls (including drainage and sediment dams), civil and earthworks, utilities (including power supply

infrastructure), commissioning of site offices, shaft pre-sinking, and intersection

Approved mine plan Adaptive management The mine plans depicted in the figures in Appendix 3

Adaptive management includes monitoring subsidence impacts and subsidence effects and, based on the results, modifying the mining plan as mining proceeds to ensure that the effects, impacts and/or associated environmental consequences remain within predicted and designated ranges and in compliance with the