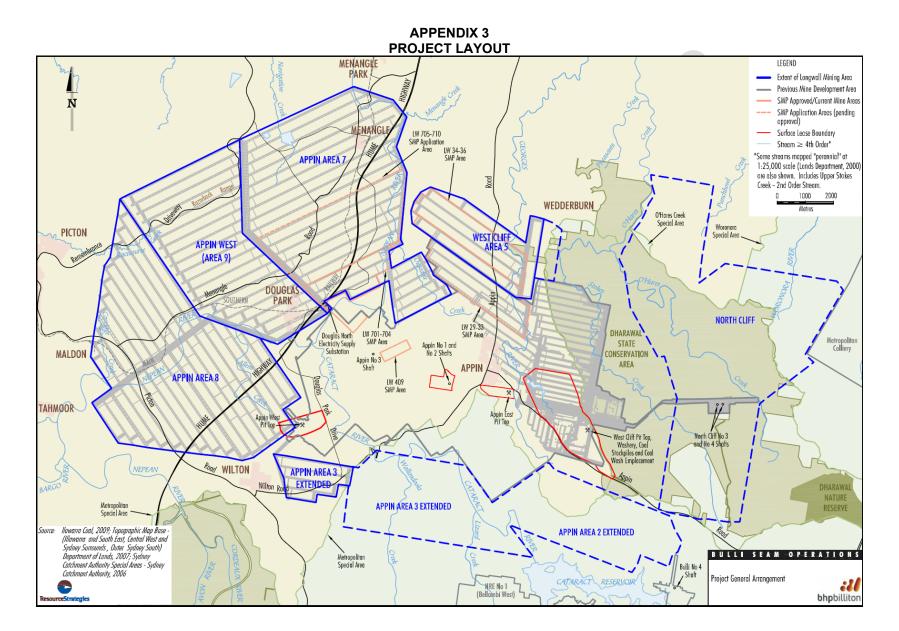

infrastructure), commissioning of site offices, shaft pre-sinking, and intersection

Approved mine plan Adaptive management The mine plans depicted in the figures in Appendix 3

Adaptive management includes monitoring subsidence impacts and subsidence effects and, based on the results, modifying the mining plan as mining proceeds to ensure that the effects, impacts and/or associated environmental consequences remain within predicted and designated ranges and in compliance with the

Note: The general layout of the project is shown in Appendices 2 to 4

- If there is any inconsistency between the above documents, the more recent document shall prevail to the
  extent of the inconsistency. However, the conditions of this approval shall prevail to the extent of any
  inconsistency.
- 4. Consistent with the requirements of this approval, the Planning Secretary may make written directions to the Proponent in relation to:
  - (a) the content of any strategy, study, system, plan, program, review, audit, notification, report or correspondence submitted under or otherwise made in relation to this approval, including those that are required to be, and have been, approved by the Planning Secretary; and
  - (b) the implementation of any actions or measures contained in any such document referred to in condition 4(a).