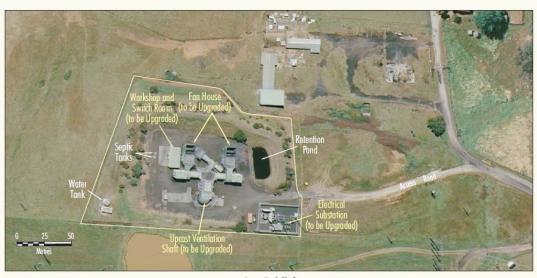

#### **DEFINITIONS**

Appin Mine Ventilation and Access Site Appin Mine Ventilation works

Ventilation and access site located at 345 Menangle Road, Menangle

and Access Site early

Site establishment, demolition of buildings and structures, removal and erection of fencing, installation of erosion and sediment controls (including drainage and sediment dams), civil and earthworks, utilities (including power supply

infrastructure), commissioning of site offices, shaft pre-sinking, and intersection

Approved mine plan Adaptive management The mine plans depicted in the figures in Appendix 3

Adaptive management includes monitoring subsidence impacts and subsidence effects and, based on the results, modifying the mining plan as mining proceeds to ensure that the effects, impacts and/or associated environmental consequences remain within predicted and designated ranges and in compliance with the