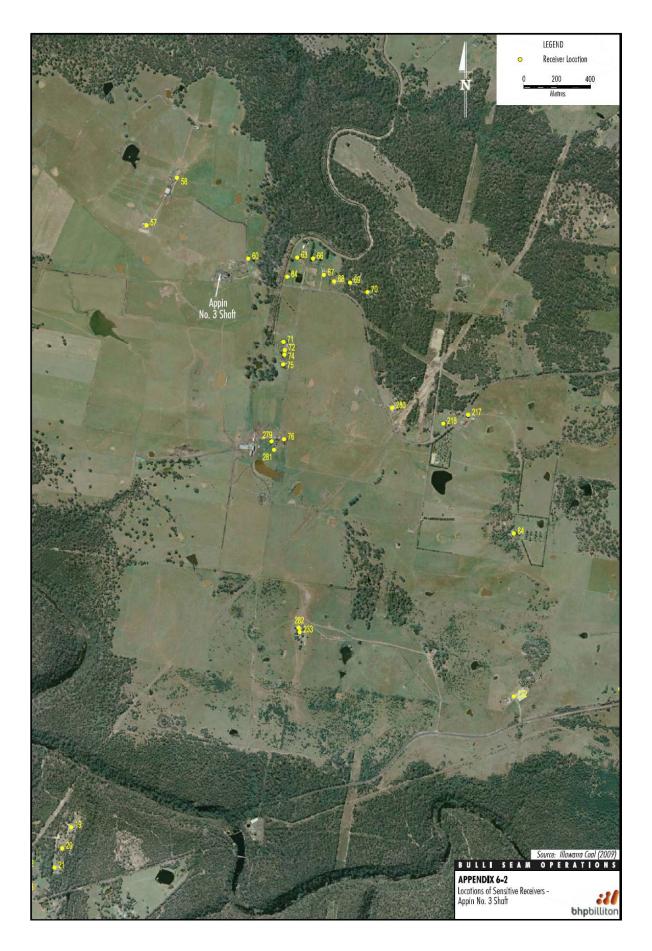

| 12         |              | DP752066   | 1            | DSCA                                                                                      |
| 165431847 | 3                     | 7305       | -            | DP1157346  | 1            | DSCA –<br>Access<br>Road and<br>Fire Road<br>10B/10C                                      |
| 104384639 | 9                     | -          | 1            | -          | 2            | DSCA –<br>West Cliff<br>Pit Bottom<br>(underground)<br>as indicated<br>in<br>Attachment 2 |







# APPENDIX 4 KEY SURFACE FACILITIES SITES









Appin No 1 and No 2 Shafts



Appin No 3 Shaft





Appin Ventilation Shaft No. 6



Appin East Mine Safety Gas Management Project



Appin Ventilation and Access Site

## APPENDIX 5 LOCATION OF SENSITIVE RECEIVERS













Appin Ventilation and Access Project – Sensitive Receivers

# APPENDIX 6 STATEMENT OF COMMITMENTS



# **TABLE OF CONTENTS**

SOC1 STATEMENT OF COMMITMENTS

SOC-1

#### LIST OF TABLES

| Table SOC-1 | Summary of Project Management, Monitoring and Reporting       |
|-------------|---------------------------------------------------------------|
| Table SOC-2 | Summary of Project Research, Offset and Compensatory Measures |
| Table SOC-3 | Summary of the Statement of Commitments for Surface Projects  |

# SOC1 STATEMENT OF COMMITMENTS

In accordance with the Environmental Assessment Requirements (EARs), this section provides a statement of Illawarra Coal Holdings Pty Ltd's (ICHPL's) commitments in relation to the Bulli Seam Operations (the Project).

### Proposed Project Environment