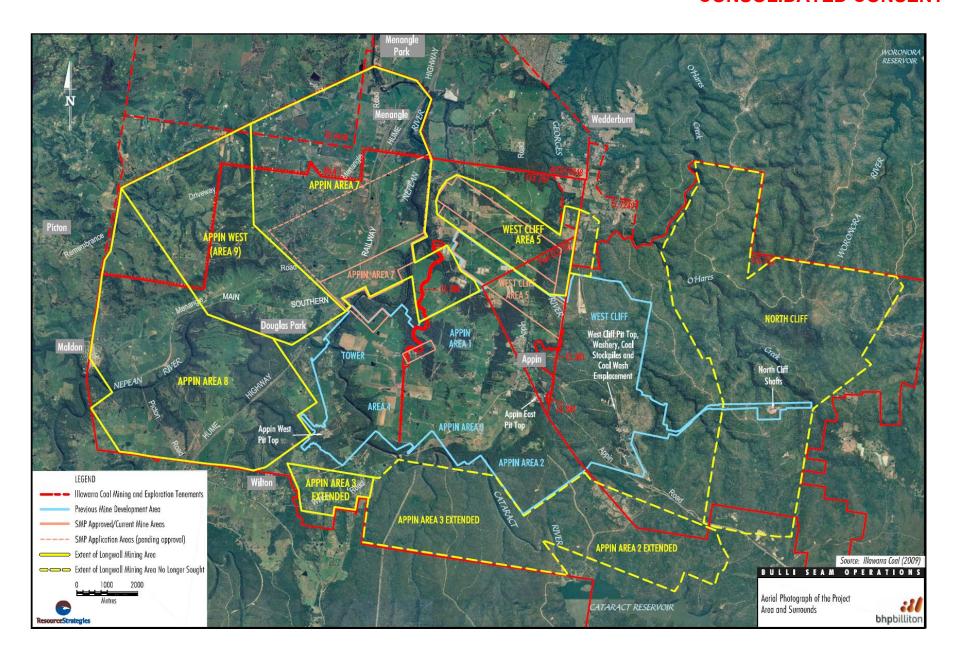

infrastructure), commissioning of site offices, shaft pre-sinking, and intersection

Approved mine plan Adaptive management The mine plans depicted in the figures in Appendix 3

Adaptive management includes monitoring subsidence impacts and subsidence effects and, based on the results, modifying the mining plan as mining proceeds to ensure that the effects, impacts and/or associated environmental consequences remain within predicted and designated ranges and in compliance with the