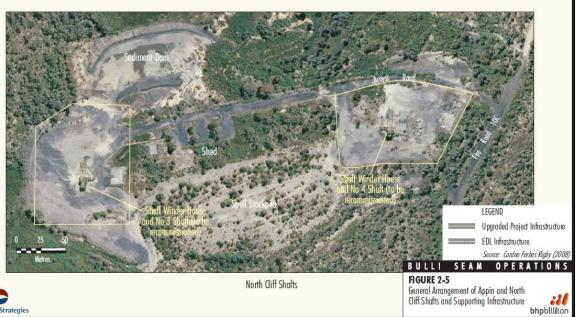

1            | DP752066   | 1            | DSCA                                                                                      |
| 101283907 | 9                     | 12         |              | DP752066   | 1            | DSCA                                                                                      |
| 165431847 | 3                     | 7305       | -            | DP1157346  | 1            | DSCA –<br>Access<br>Road and<br>Fire Road<br>10B/10C                                      |
| 104384639 | 9                     | -          | 1            | -          | 2            | DSCA –<br>West Cliff<br>Pit Bottom<br>(underground)<br>as indicated<br>in<br>Attachment 2 |







# APPENDIX 4 KEY SURFACE FACILITIES SITES









Appin No 1 and No 2 Shafts



Appin No 3 Shaft





Appin Ventilation Shaft No. 6



Appin East Mine Safety Gas Management Project



Appin Ventilation and Access Site

## APPENDIX 5 LOCATION OF SENSITIVE RECEIVERS













Appin Ventilation and Access Project – Sensitive Receivers

# APPENDIX 6 STATEMENT OF COMMITMENTS



# **TABLE OF CONTENTS**

SOC1 STATEMENT OF COMMITMENTS

SOC-1

#### LIST OF TABLES

| Table SOC-1 | Summary of Project Management, Monitoring and Reporting       |
|-------------|---------------------------------------------------------------|
| Table SOC-2 | Summary of Project Research, Offset and Compensatory Measures |
| Table SOC-3 | Summary of the Statement of Commitments for Surface Projects  |

# SOC1 STATEMENT OF COMMITMENTS

In accordance with the Environmental Assessment Requirements (EARs), this section