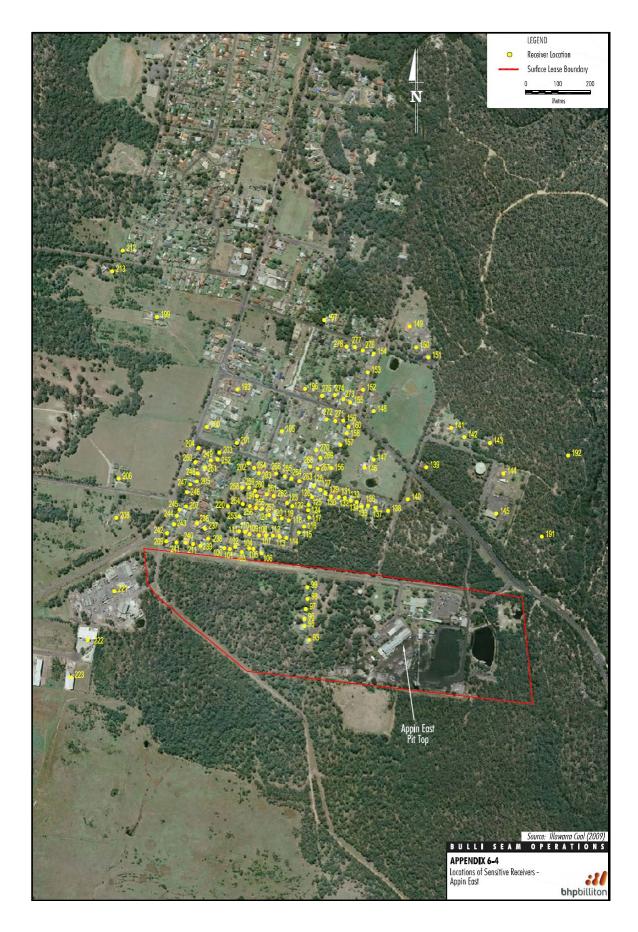

12         |              | DP752066   | 1            | DSCA                                                                                      |
| 165431847 | 3                     | 7305       | -            | DP1157346  | 1            | DSCA –<br>Access<br>Road and<br>Fire Road<br>10B/10C                                      |
| 104384639 | 9                     | -          | 1            | -          | 2            | DSCA –<br>West Cliff<br>Pit Bottom<br>(underground)<br>as indicated<br>in<br>Attachment 2 |







# APPENDIX 4 KEY SURFACE FACILITIES SITES









Appin No 1 and No 2 Shafts



Appin No 3 Shaft





Appin Ventilation Shaft No. 6



Appin East Mine Safety Gas Management Project



Appin Ventilation and Access Site

## APPENDIX 5 LOCATION OF SENSITIVE RECEIVERS













Appin Ventilation and Access Project – Sensitive Receivers

# APPENDIX 6 STATEMENT OF COMMITMENTS



# **TABLE OF CONTENTS**

SOC1 STATEMENT OF COMMITMENTS

SOC-1

#### LIST OF TABLES

| Table SOC-1 | Summary of Project Management, Monitoring and Reporting       |
|-------------|---------------------------------------------------------------|
| Table SOC-2 | Summary of Project Research, Offset and Compensatory Measures |
| Table SOC-3 | Summary of the Statement of Commitments for Surface Projects  |

# SOC1 STATEMENT OF COMMITMENTS

In accordance with the Environmental Assessment Requirements (EARs), this section provides a statement of Illawarra Coal Holdings Pty Ltd's (ICHPL's) commitments in relation to the Bulli Seam Operations (the Project).

### Proposed Project Environmental M