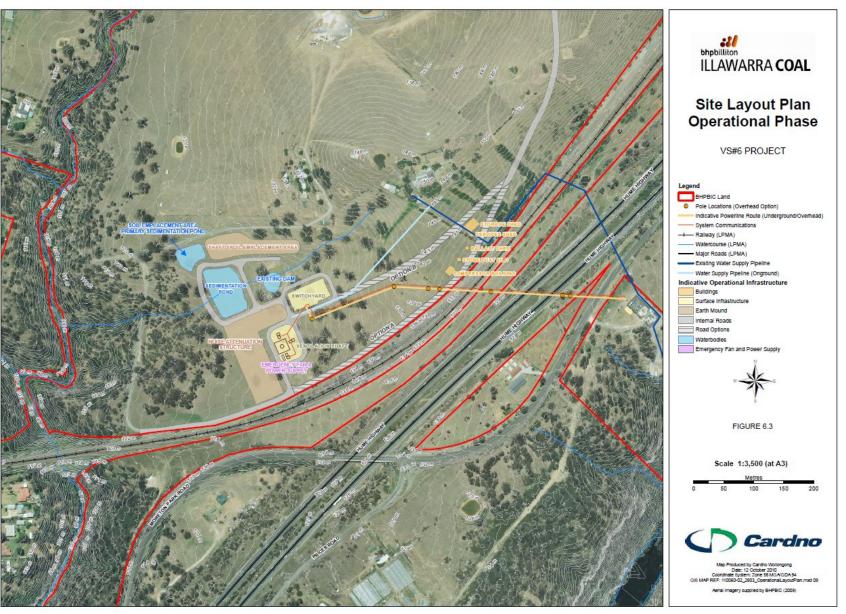

| DP752066   | 1            | DSCA                                                                                      |
| 101283907 | 9                     | 12         |              | DP752066   | 1            | DSCA                                                                                      |
| 165431847 | 3                     | 7305       | -            | DP1157346  | 1            | DSCA –<br>Access<br>Road and<br>Fire Road<br>10B/10C                                      |
| 104384639 | 9                     | -          | 1            | -          | 2            | DSCA –<br>West Cliff<br>Pit Bottom<br>(underground)<br>as indicated<br>in<br>Attachment 2 |







# APPENDIX 4 KEY SURFACE FACILITIES SITES









Appin No 1 and No 2 Shafts



Appin No 3 Shaft





Appin Ventilation Shaft No. 6



Appin East Mine Safety Gas Management Project



Appin Ventilation and Access Site

## APPENDIX 5 LOCATION OF SENSITIVE RECEIVERS













Appin Ventilation and Access Project – Sensitive Receivers

# APPENDIX 6 STATEMENT OF COMMITMENTS



# **TABLE OF CONTENTS**

SOC1 STATEMENT OF COMMITMENTS

SOC-1

#### LIST OF TABLES

| Table SOC-1 | Summary of Project Management, Monitoring and Reporting       |
|-------------|---------------------------------------------------------------|
| Table SOC-2 | Summary of Project Research, Offset and Compensatory Measures |
| Table SOC-3 | Summary of the Statement of Commitments for Surface Projects  |

# SOC1 STATEMENT OF COMMITMENTS

In accordance with the Environmental Assessment Requirements (EARs), this section p