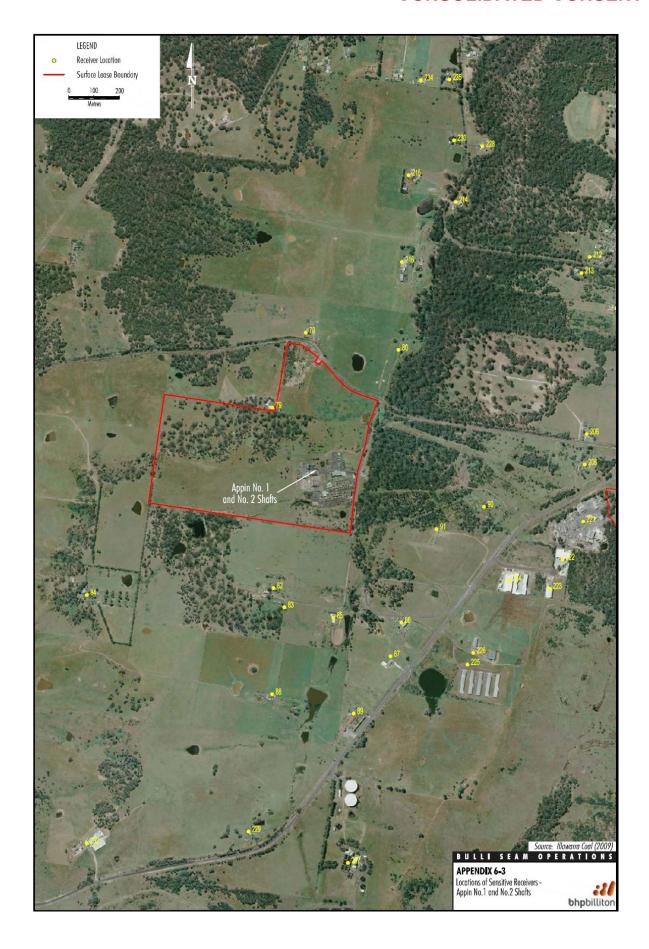

| 12         |              | DP752066   | 1            | DSCA                                                                                      |
| 165431847 | 3                     | 7305       | -            | DP1157346  | 1            | DSCA –<br>Access<br>Road and<br>Fire Road<br>10B/10C                                      |
| 104384639 | 9                     | -          | 1            | -          | 2            | DSCA –<br>West Cliff<br>Pit Bottom<br>(underground)<br>as indicated<br>in<br>Attachment 2 |







# APPENDIX 4 KEY SURFACE FACILITIES SITES









Appin No 1 and No 2 Shafts



Appin No 3 Shaft





Appin Ventilation Shaft No. 6



Appin East Mine Safety Gas Management Project



Appin Ventilation and Access Site

## APPENDIX 5 LOCATION OF SENSITIVE RECEIVERS













Appin Ventilation and Access Project – Sensitive Receivers

# APPENDIX 6 STATEMENT OF COMMITMENTS



# **TABLE OF CONTENTS**

SOC1 STATEMENT OF COMMITMENTS

SOC-1

#### LIST OF TABLES

| Table SOC-1 | Summary of Project Management, Monitoring and Reporting       |
|-------------|---------------------------------------------------------------|
| Table SOC-2 | Summary of Project Research, Offset and Compensatory Measures |
| Table SOC-3 | Summary of the Statement of Commitments for Surface Projects  |

# SOC1 STATEMENT OF COMMITMENTS

In accordance with the Environmental Assessment Requirements (EARs), this section provides a statement of Illawarra Coal Holdings Pty Ltd's (ICHPL's) commitments in relation to the Bulli Seam Operations (the Project).

### Proposed Project Environmental