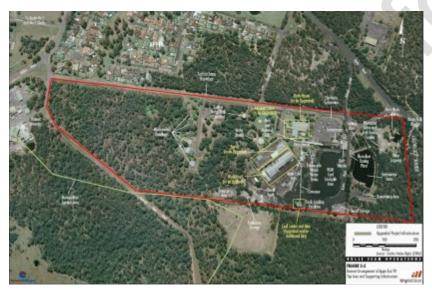

Site All land within the Project Area SMP Subsidence Management Plan

Statement of Commitments The Statement of Commitments in Appendix 6

Steep slopes An area of land having a gradient between 1 in 3 (33% or 18.3°) and 2 in 1 (200% or

Emplacement Area; all ventilation shaft sites; sites used for gas drainage or for other mining purposes infrastructure; and any other site subject to existing or proposed

surface disturbance associated with the project (see Appendix 4)