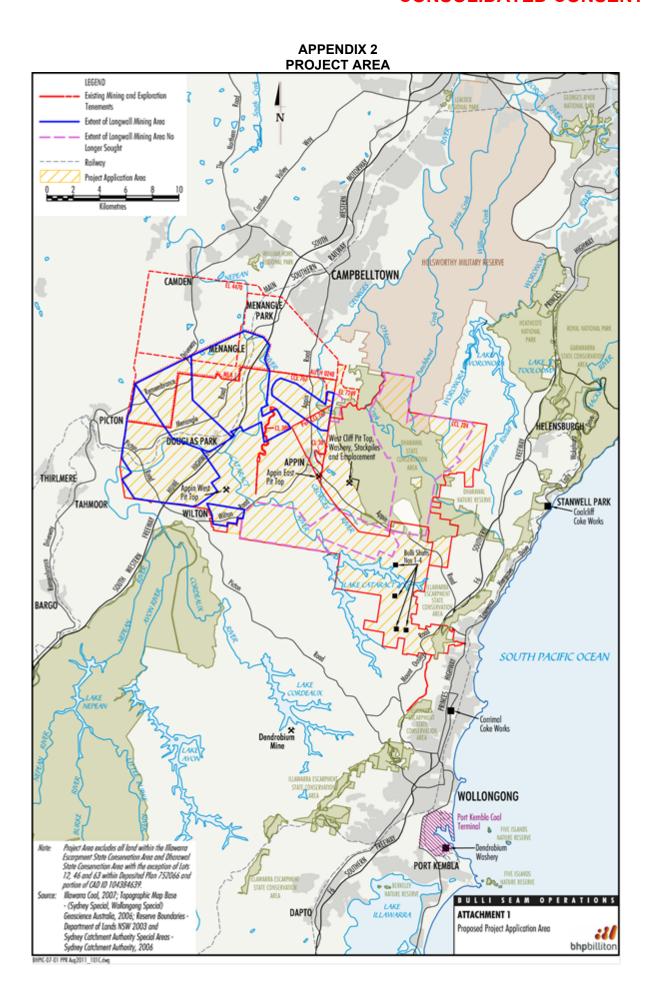

Note: The general layout of the project is shown in Appendices 2 to 4

- If there is any inconsistency between the above documents, the more recent document shall prevail to the
  extent of the inconsistency. However, the conditions of this approval shall prevail to the extent of any
  inconsistency.
- 4. Consistent with the requirements of this approval, the Planning Secretary may make written directions to the Proponent in relation to:
  - (a) the content of any strategy, study, system, plan, program, review, audit, notification, report or correspondence submitted under or otherwise made in relation to this approval, including those that are required to be, and have been, approved by the Planning Secretary; and
  - (b) the implementation of any actions or measures contained in any such document referred to in condition 4(a).

Emplacement Area; all ventilation shaft sites; sites used for gas drainage or for other mining purposes infrastructure; and any other site subject to existing or proposed

surface disturbance associated with the project (see Appendix 4)