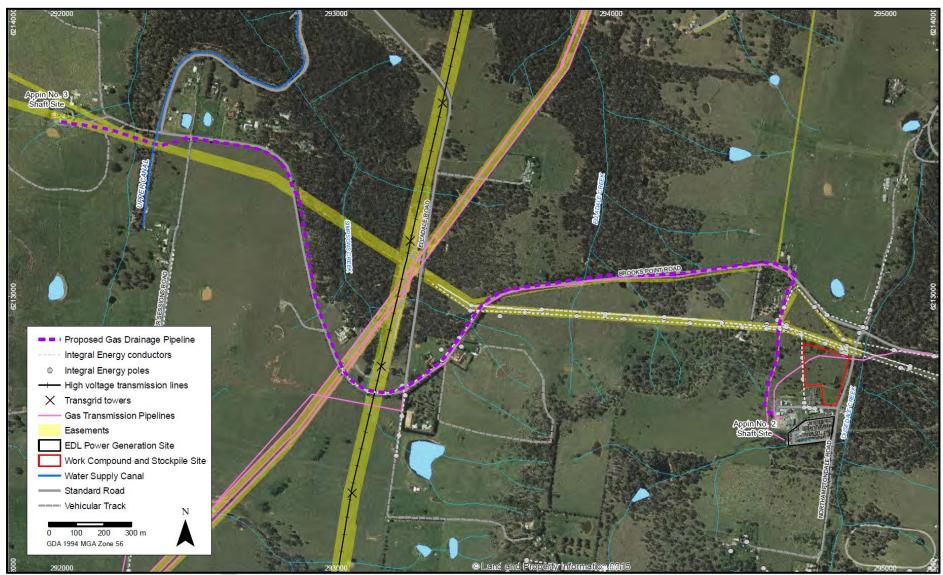

| DSCA                                                                                      |
| 101283907 | 9                     | 12         |              | DP752066   | 1            | DSCA                                                                                      |
| 165431847 | 3                     | 7305       | -            | DP1157346  | 1            | DSCA –<br>Access<br>Road and<br>Fire Road<br>10B/10C                                      |
| 104384639 | 9                     | -          | 1            | -          | 2            | DSCA –<br>West Cliff<br>Pit Bottom<br>(underground)<br>as indicated<br>in<br>Attachment 2 |







# APPENDIX 4 KEY SURFACE FACILITIES SITES









Appin No 1 and No 2 Shafts



Appin No 3 Shaft





Appin Ventilation Shaft No. 6



Appin East Mine Safety Gas Management Project



Appin Ventilation and Access Site

## APPENDIX 5 LOCATION OF SENSITIVE RECEIVERS













Appin Ventilation and Access Project – Sensitive Receivers

# APPENDIX 6 STATEMENT OF COMMITMENTS



# **TABLE OF CONTENTS**

SOC1 STATEMENT OF COMMITMENTS

SOC-1

#### LIST OF TABLES

| Table SOC-1 | Summary of Project Management, Monitoring and Reporting       |
|-------------|---------------------------------------------------------------|
| Table SOC-2 | Summary of Project Research, Offset and Compensatory Measures |
| Table SOC-3 | Summary of the Statement of Commitments for Surface Projects  |

# SOC1 STATEMENT OF COMMITMENTS

In accordance with the Environmental Assessment Requirements (EARs), this section provides a statement of Illawarra