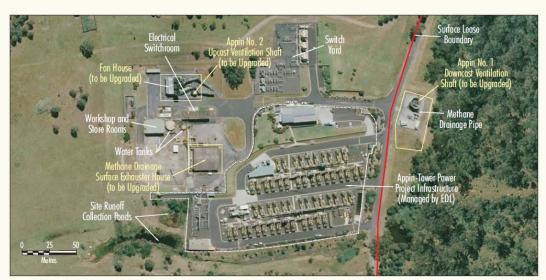

#### **DEFINITIONS**

Appin Mine Ventilation and Access Site Appin Mine Ventilation works

Ventilation and access site located at 345 Menangle Road, Menangle

and Access Site early

Site establishment, demolition of buildings and structures, removal and erection of fencing, installation of erosion and sediment controls (including drainage and sediment dams), civil and earthworks, utilities (including power supply

infrastructure), commissioning of site offices, shaft pre-sinking, and intersection

Approved mine plan Adaptive management The mine plans depicted in the figures in Appendix 3

Adaptive management includes monitoring subsidence impacts and subsidence effects and, based on the results, modifying the mining plan as mining proceeds to ensure that the effects, impacts and/or associated environmental consequences remain within predicted and designated ranges and in compliance with the