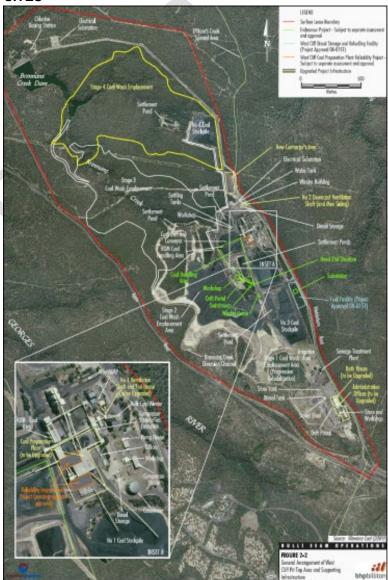

including tensile and shear cracking of the rock mass, localised buckling of strata caused by valley closure and upsidence and surface depressions or troughs

Surface facilities sites The West Cliff, Appin East and Appin West pit top areas; the West Cliff Coal Wash

Emplacement Area; all ventilation shaft sites; sites used for gas drainage or for other mining purposes infrastructure; and any other site subject to existing or proposed

surface disturbance associated with the project (see Appendix 4)