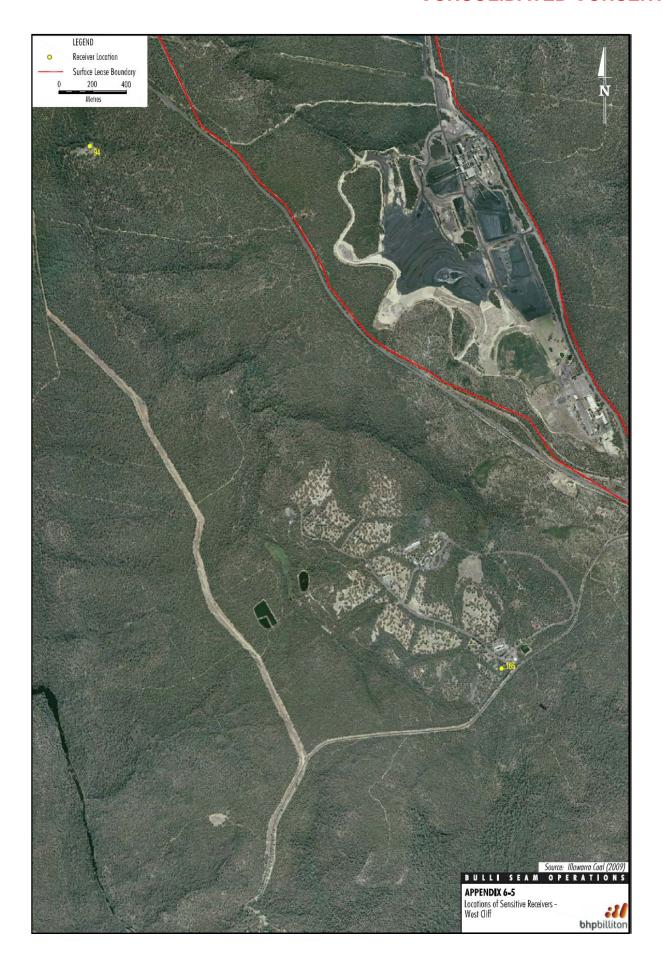

including tensile and shear cracking of the rock mass, localised buckling of strata caused by valley closure and upsidence and surface depressions or troughs

Surface facilities sites The West Cliff, Appin East and Appin West pit top areas; the West Cliff Coal Wash