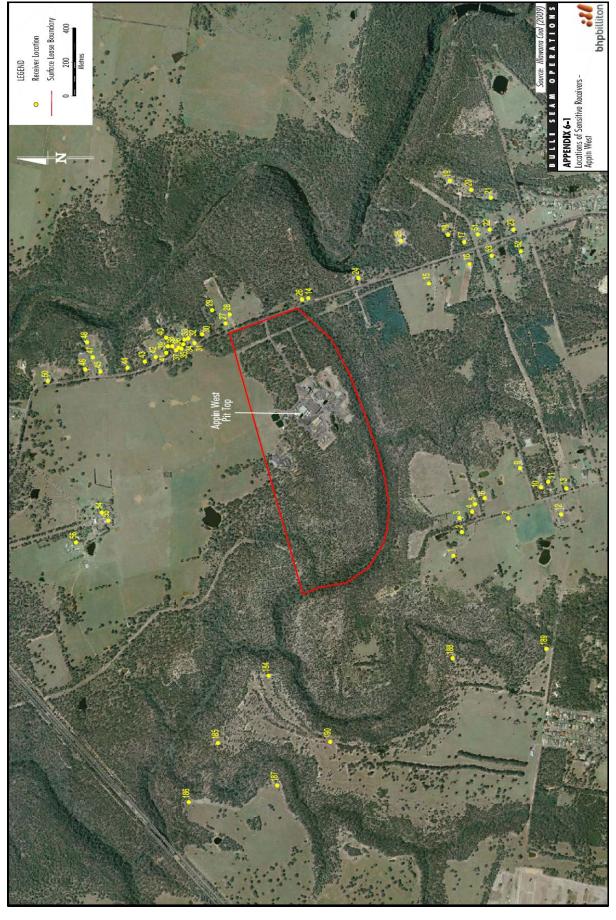

| 12         |              | DP752066   | 1            | DSCA                                                                                      |
| 165431847 | 3                     | 7305       | -            | DP1157346  | 1            | DSCA –<br>Access<br>Road and<br>Fire Road<br>10B/10C                                      |
| 104384639 | 9                     | -          | 1            | -          | 2            | DSCA –<br>West Cliff<br>Pit Bottom<br>(underground)<br>as indicated<br>in<br>Attachment 2 |







# APPENDIX 4 KEY SURFACE FACILITIES SITES









Appin No 1 and No 2 Shafts



Appin No 3 Shaft





Appin Ventilation Shaft No. 6



Appin East Mine Safety Gas Management Project



Appin Ventilation and Access Site

## APPENDIX 5 LOCATION OF SENSITIVE RECEIVERS













Appin Ventilation and Access Project – Sensitive Receivers

# APPENDIX 6 STATEMENT OF COMMITMENTS



# **TABLE OF CONTENTS**

SOC1 STATEMENT OF COMMITMENTS

SOC-1

#### LIST OF TABLES

| Table SOC-1 | Summary of Project Management, Monitoring and Reporting       |
|-------------|---------------------------------------------------------------|
| Table SOC-2 | Summary of Project Research, Offset and Compensatory Measures |
| Table SOC-3 | Summary of the Statement of Commitments for Surface Projects  |

# SOC1 STATEMENT OF COMMITMENTS

In accordance with the Environmental Assessment Requirements (EARs), this section provides a statement of Illawarra Coal Holdings Pty Ltd's (ICHPL's) commitments in relation to the Bulli Seam Operations (the Project).

### Proposed Project Environme