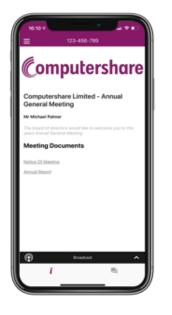

### C To Vote

When the Chairman declares the poll open:

- A voting icon **III** will appear on your device and the Meeting Resolutions will be displayed.
- To vote tap one of the voting options. Your response will be highlighted.
- To change your vote, simply press a different option to override.

The number of items you have voted or yet to vote on, is displayed at the top of the screen.

Votes may be changed up to the time the chairman closes the poll.