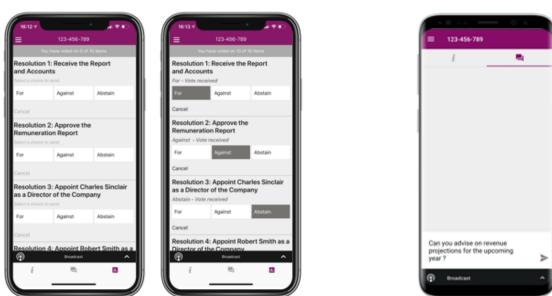

## **7** To Ask Questions

Tap on the Questions icon  $\blacksquare$  to submit a question, type your question in the chat box at the bottom of the screen and then select the send icon  $\blacksquare$ .

Confirmation that your message has been received will appear.

On some devices, to vote, you may need to minimise the webcast by selecting the arrow in the broadcast bar, audio will still be available. To return to the webcast after voting, select the arrow again.